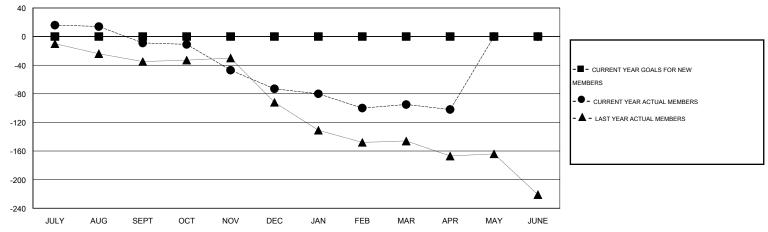

## District 2 T1

Results as of: 4/30/2015

## HAL GRIFFIN GMT:

 $\mathsf{GMT} \; \mathsf{CA} \; 1$ Clubs Members RESULTS FOR 2014-2015 RESULTS FOR 2014-2015 NEW CLUB NEW CLUBS DROPPED NET NEW MEMBER CHARTER AND DROPPED NET QUARTER QUARTER GOAL CLUBS GAIN/LOSS GOAL NEW MEMBERS MEMBERS GAIN/LOSS ADDED 0 0 0 0 0 61 70 -9 JULY/AUG/SEPT JULY/AUG/SEPT 0 0 3 -3 0 34 98 -64 OCT/NOV/DEC OCT/NOV/DEC 0 0 0 36 58 -22 1 -1 JAN/FEB/MAR JAN/FEB/MAR 0 0 0 0 0 6 13 -7 APR/MAY/JUNE APR/MAY/JUNE